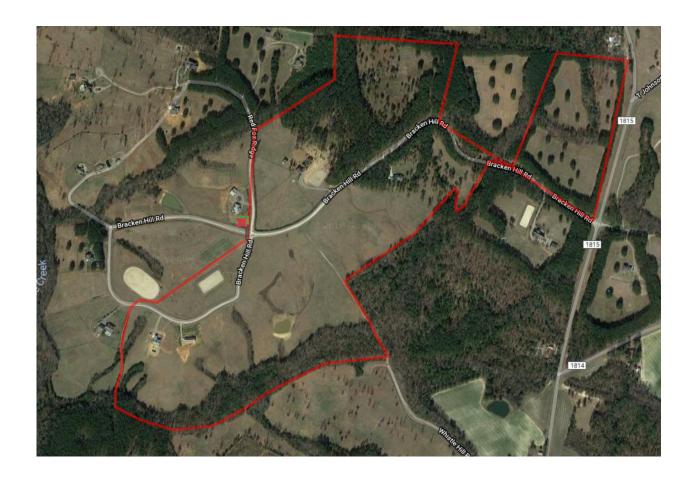

### **Trail Name:** The Dewberry Train Trail

**Map Description:** A ride through the most beautiful parts of the Fields, including the old Dewberry Train track. Keep your eyes open for old railroad spikes buried in the sand!

Distance: 3.25 miles

Link: <a href="https://www.maps.ie/map-my-route/viewMap.php?route=40536">https://www.maps.ie/map-my-route/viewMap.php?route=40536</a>