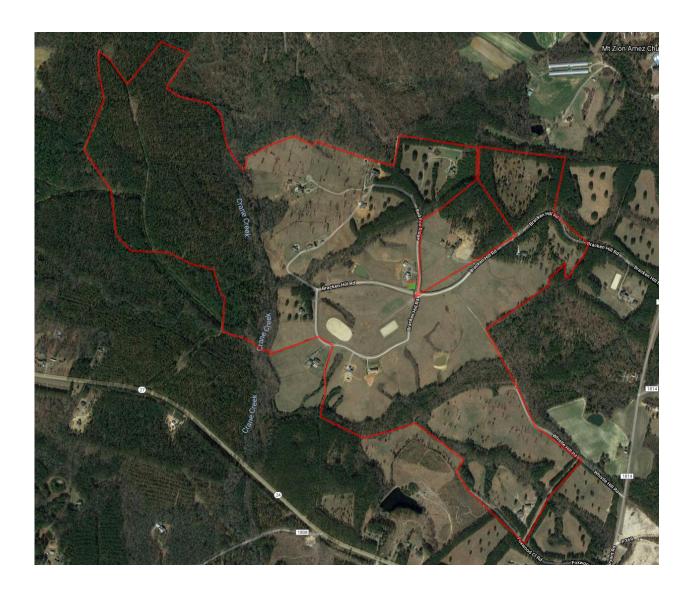

## **Trail Name:** The Compass Trail

Map Description: A 6 mile trail around the major sections of the Fields, including Phase 1, 2 and 3.

Distance: 6 miles

Link: <a href="https://www.maps.ie/map-my-route/viewMap.php?route=44493">https://www.maps.ie/map-my-route/viewMap.php?route=44493</a>

#### **Trail Name:** The Pineneedle Trail

Map Description: A 3-mile loop taking you around parts of the perimeter of Phase 2 and into the

wilderness of Phase 3

Distance: 3 miles

Link: <a href="https://www.maps.ie/map-my-route/viewMap.php?route=44393">https://www.maps.ie/map-my-route/viewMap.php?route=44393</a>

### **Trail Name:** The Dewberry Train Trail

**Map Description:** A ride through the most beautiful parts of the Fields, including the old Dewberry Train track. Keep your eyes open for old railroad spikes buried in the sand!