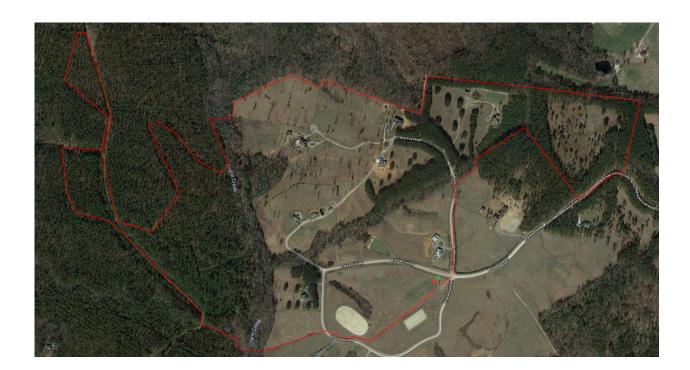

# **Trail Name:** The Two Bridges Trail

Map Description: A fun trail through hairpin turns and the "roller coaster" trail, connecting the two

bridges in Phase 3

Distance: 4 miles

Link: <a href="https://www.maps.ie/map-my-route/viewMap.php?route=50825">https://www.maps.ie/map-my-route/viewMap.php?route=50825</a>

### **Trail Name:** The Sherwood Forest Trail

 $\begin{tabular}{ll} \textbf{Map Description:} & A~4^{1/4} mile~ride~across~two~bridges,~alongside~Crane's~Creek~up~and~down~a~lot~of~steep~hills~and~through~Phase~3\\ \end{tabular}$ 

Distance: 4.25 miles

Link: <a href="https://www.maps.ie/map-my-route/viewMap.php?route=44491">https://www.maps.ie/map-my-route/viewMap.php?route=44491</a>