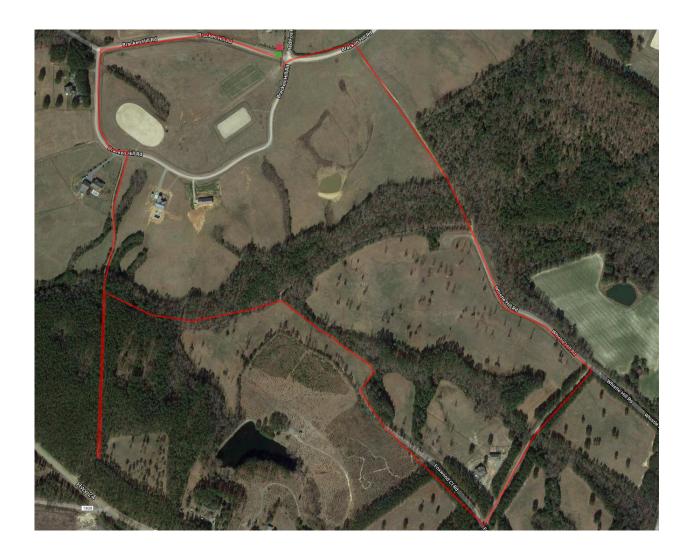

#### **Trail Name:** The Pineneedle Trail

Map Description: A 3-mile loop taking you around parts of the perimeter of Phase 2 and into the

wilderness of Phase 3

Distance: 3 miles

Link: <a href="https://www.maps.ie/map-my-route/viewMap.php?route=44393">https://www.maps.ie/map-my-route/viewMap.php?route=44393</a>

## **Trail Name:** The Honeysuckle Trail

Map Description: A with an uphill out and back, good for hind end development

Distance: 2.5 miles

Link: <a href="https://www.maps.ie/map-my-route/viewMap.php?route=44388">https://www.maps.ie/map-my-route/viewMap.php?route=44388</a>