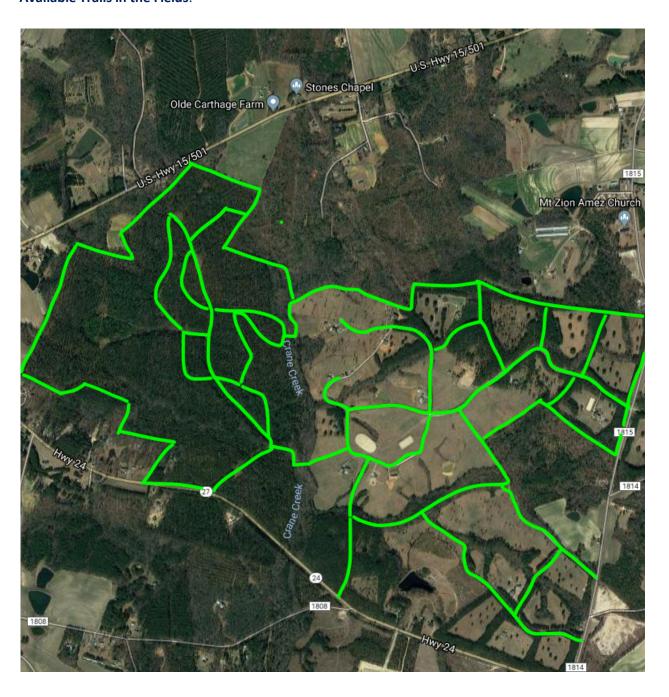

#### **Available Trails in the Fields:**

# **Trail Name:** The Two Bridges Trail

Map Description: A fun trail through hairpin turns and the "roller coaster" trail, connecting the two

bridges in Phase 3

Distance: 4 miles

Link: <a href="https://www.maps.ie/map-my-route/viewMap.php?route=50825">https://www.maps.ie/map-my-route/viewMap.php?route=50825</a>

## **Trail Name:** The Compass Trail

Map Description: A 6 mile trail around the major sections of the Fields, including Phase 1, 2 and 3.

Distance: 6 miles

Link: <a href="https://www.maps.ie/map-my-route/viewMap.php?route=44493">https://www.maps.ie/map-my-route/viewMap.php?route=44493</a>

### **Trail Name:** The Sherwood Forest Trail

 $\begin{tabular}{ll} \textbf{Map Description:} & A~4^{1/4} mile~ride~across~two~bridges,~alongside~Crane's~Creek~up~and~down~a~lot~of~steep~hills~and~through~Phase~3\\ \end{tabular}$ 

Distance: 4.25 miles

Link: <a href="https://www.maps.ie/map-my-route/viewMap.php?route=44491">https://www.maps.ie/map-my-route/viewMap.php?route=44491</a>

#### **Trail Name:** The Pineneedle Trail

Map Description: A 3-mile loop taking you around parts of the perimeter of Phase 2 and into the

wilderness of Phase 3

Distance: 3 miles

Link: <a href="https://www.maps.ie/map-my-route/viewMap.php?route=44393">https://www.maps.ie/map-my-route/viewMap.php?route=44393</a>

## **Trail Name:** The Honeysuckle Trail

Map Description: A with an uphill out and back, good for hind end development

Distance: 2.5 miles

Link: <a href="https://www.maps.ie/map-my-route/viewMap.php?route=44388">https://www.maps.ie/map-my-route/viewMap.php?route=44388</a>

### **Trail Name:** The Dewberry Train Trail

**Map Description:** A ride through the most beautiful parts of the Fields, including the old Dewberry Train track. Keep your eyes open for old railroad spikes buried in the sand!

Distance: 3.25 miles

Link: <a href="https://www.maps.ie/map-my-route/viewMap.php?route=40536">https://www.maps.ie/map-my-route/viewMap.php?route=40536</a>