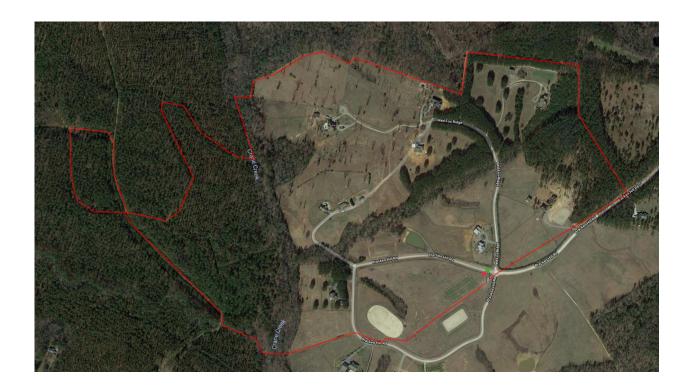

# **Trail Name:** The Two Bridges Trail

Map Description: A fun trail through hairpin turns and the "roller coaster" trail, connecting the two

bridges in Phase 3

Distance: 4 miles

Link: <a href="https://www.maps.ie/map-my-route/viewMap.php?route=50825">https://www.maps.ie/map-my-route/viewMap.php?route=50825</a>

## **Trail Name:** The Compass Trail

Map Description: A 6 mile trail around the major sections of the Fields, including Phase 1, 2 and 3.

Distance: 6 miles

Link: <a href="https://www.maps.ie/map-my-route/viewMap.php?route=44493">https://www.maps.ie/map-my-route/viewMap.php?route=44493</a>

### **Trail Name:** The Sherwood Forest Trail

 $\begin{tabular}{ll} \textbf{Map Description:} & A~4^{1/4} mile~ride~across~two~bridges,~alongside~Crane's~Creek~up~and~down~a~lot~of~steep~hills~and~through~Phase~3\\ \end{tabular}$ 

Distance: 4.25 miles

Link: <a href="https://www.maps.ie/map-my-route/viewMap.php?route=44491">https://www.maps.ie/map-my-route/viewMap.php?route=44491</a>